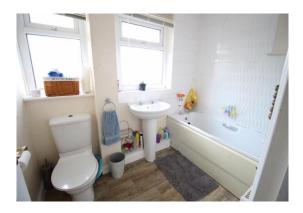

Rear Porch: Door to outside.

**Bathroom:** Three piece suite, window to rear, tiled splashbacks, radiator, over-bath shower.

**Bedroom 1: 14' 4" x 9' 8" (4.37m x 2.94m)**, Radiator, built-in cupboard, window to front elevation. Agents Note: In other properties of similar type this room has been split into two bedrooms and this could be done (subject to necessary consents).