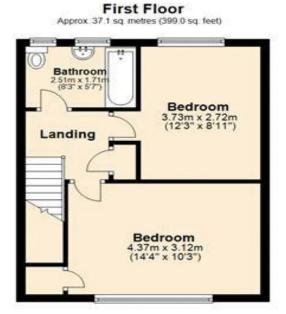

ACCOMMODATION (measurements approx): Front door to -

Lounge: 12' 0" x 10' 10" (3.65m x 3.30m), Radiator, picture window to front.

**Kitchen/Dining Room:** 15' 0" x 10' 5" (4.57m x 3.17m) Fitted at wall and base level providing ample worktop and storage space, sink unit, plumbing for automatic washing machine, gas boiler for central heating and domestic hot water, built-in cupboards, window to rear. Door through to -

Rear Porch: Door to outside.

**Bathroom:** Three piece suite, window to rear, tiled splashbacks, radiator, over-bath shower.

**Bedroom 1: 14' 4" x 9' 8" (4.37m x 2.94m)**, Radiator, built-in cupboard, window to front elevation. Agents Note: In other properties of similar type this room has been split into two bedrooms and this could be done (subject to necessary consents).

Bedroom 2: 12' 7" x 9' 0" (3.83m x 2.74m), Window to rear with views, radiator.

Outside: Large corner plot gardens with outhouse. Potential for extension or additional dwelling (subject to necessary consents)