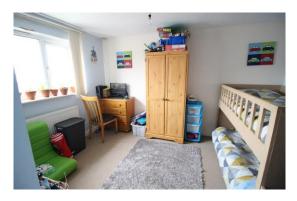

Rear Porch: Door to outside.

**Bathroom:** Three piece suite, window to rear, tiled splashbacks, radiator, over-bath shower.

**Bedroom 1: 14' 4" x 9' 8" (4.37m x 2.94m)**, Radiator, built-in cupboard, window to front elevation. Agents Note: In other properties of similar type this room has been split into two bedrooms and this could be done (subject to necessary consents).