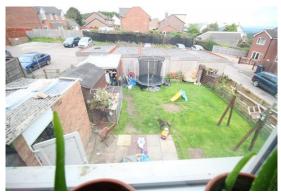

Bedroom 2: 12' 7" x 9' 0" (3.83m x 2.74m), Window to rear with views, radiator.

Outside: Large corner plot gardens with outhouse. Potential for extension or additional dwelling (subject to necessary consents)