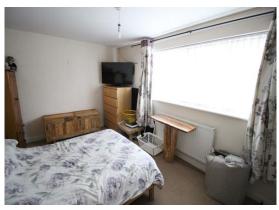

Rear Porch: Door to outside.

**Bathroom:** Three piece suite, window to rear, tiled splashbacks, radiator, over-bath shower.

**Bedroom 1: 14' 4" x 9' 8" (4.37m x 2.94m)**, Radiator, built-in cupboard, window to front elevation. Agents Note: In other properties of similar type this room has been split into two bedrooms and this could be done (subject to necessary consents).