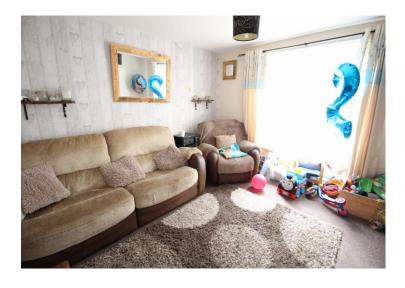

ACCOMMODATION (measurements approx): Front door to -

Lounge: 12' 0" x 10' 10" (3.65m x 3.30m), Radiator, picture window to front.

**Kitchen/Dining Room:** 15' 0" x 10' 5" (4.57m x 3.17m) Fitted at wall and base level providing ample worktop and storage space, sink unit, plumbing for automatic washing machine, gas boiler for central heating and domestic hot water, built-in cupboards, window to rear. Door through to -