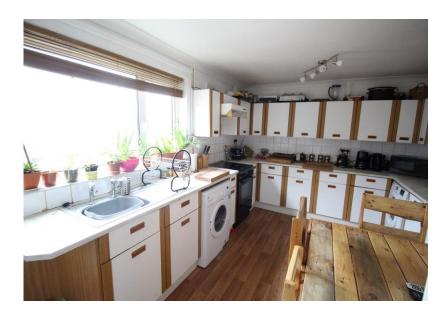

ACCOMMODATION (measurements approx): Front door to -

Lounge: 12' 0" x 10' 10" (3.65m x 3.30m), Radiator, picture window to front.

**Kitchen/Dining Room:** 15' 0" x 10' 5" (4.57m x 3.17m) Fitted at wall and base level providing ample worktop and storage space, sink unit, plumbing for automatic washing machine, gas boiler for central heating and domestic hot water, built-in cupboards, window to rear. Door through to -